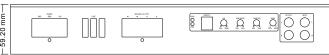

## **TECHNICAL FEATURE**

| RCA low-level inputs: 0.2 V - 6 V                                                   |
|-------------------------------------------------------------------------------------|
| RMS Power (4 Ω): 400 Watts RMS                                                      |
| RMS Power (2 Ω): 660 Watts RMS                                                      |
| RMS Power (1 Ω): 1000 Watts RMS                                                     |
| ow pass crossover: 30 Hz - 250 Hz                                                   |
| Bass boost: 0-10 dB at 45 Hz                                                        |
| Signal / noise ratio > 100 dB                                                       |
| Protections: short circuit / low impedance / reversal of polarity / heat protection |
| Dimensions (L x W x H): 396 mm x 228 mm x 59 mm - 15.6"x 9"x 2.3"                   |
| Neight: 4,507 Kg                                                                    |