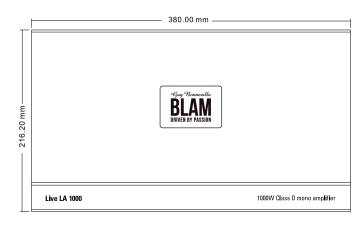

## **TECHNICAL FEATURE**

| RCA low-level inputs: 0.2 V - 6 V                                                   |
|-------------------------------------------------------------------------------------|
| RMS Power (4 Ω): 400 Watts RMS                                                      |
| RMS Power (2 Ω): 660 Watts RMS                                                      |
| RMS Power (1 Ω): 1000 Watts RMS                                                     |
| ow pass crossover: 30 Hz - 250 Hz                                                   |
| Bass boost: 0-10 dB at 45 Hz                                                        |
| Signal / noise ratio > 100 dB                                                       |
| Protections: short circuit / low impedance / reversal of polarity / heat protection |
| Dimensions (L x W x H): 396 mm x 228 mm x 59 mm - 15.6"x 9"x 2.3"                   |
| Neight: 4,507 Kg                                                                    |